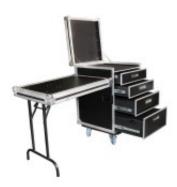

## Prodjuser DC4 Flightcase met 4 lades en werkbank

Model: 089DC4 Merk: Prodjuser

ProDJuser DC4 is a on the road toolcase and workbench. It's reliable, strong and developed for really on-the-road use. Four recessed wheels will make transporting surely easier and even somewhat convenient. Ideal flightcase for installers, rental companies with crappy gear and all other craftsman that work on location.

## Check out these pro features:

- Made of 9mm plywood with a hard protective black top-layer
- Professional handle and butterfly-locks from PENN ELCOM™
- Width 547mm, Height 769mm, Depth 473mm

Shipping info: as box.