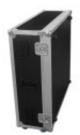

## Prodjuser M 32 flightcase voor Midas M32

Model: 089M32 Merk: Prodjuser

Professional Flightcase designed for Midas M32 and M32 LIVE

- 9mm plywood with a black protective top layer
- · Incuding doghouse that opens from the top and back for easy access
- Penn Elcom<sup>™</sup> recessed black handles and butterfly-locks
- Exterior sizes: Length 987mm, Height 341mm, Depth 904mm
- Weight approx 38.5kg