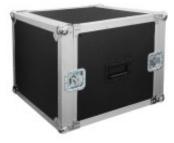

## Prodjuser FLI 10-20 RS 19" flightcase 10 HE diepte 50cm

Model: 089FLI1020RS Merk: Prodjuser

Heavy Duty Professional 10HE 19" tunnel case, with detachable front/rear lid! Check out FLI 10-20 RS great pro features:

> Made from new birch and extra strong print All handles and locks PENN ELCOM Butterfly locks (2 on each cover) Comfortable recessed black side handles Front rack profile punched, rear rail Including 4 rubber feet Width 530mm, Height 483mm, Depth 508mm Weight approx 17kg