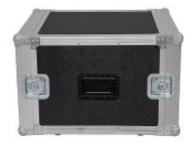

## Prodjuser FLI 8-20 RS 19" flightcase 8 HE diepte 51cm

Model: 089FLI820RS Merk: Prodjuser

Heavy Duty Professional 8HE 19" tunnel case, with detachable front/rear lid!

## Check out FLI 8-20 RS great pro features:

- Made out 9mm Plywood and finished with a hard black top layer
- Penn Elcom hardware
- Butterfly locks (2 on each cover)
- · Comfortable recessed black side handles
- Front rack profile punched, rear rail
- Including 4 rubbers
- Width 530mm, Height 394mm, Depth 508mm
- Weight approx 14.7kg