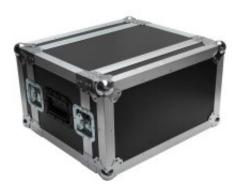

## Prodjuser FLI 6-12 RS 19" flightcase 6 HE diepte 30cm

Model: 089FLI612RS Merk: Prodjuser

Heavy Duty Professional 6HE 19" tunnel case, with detachable front/rear lid! FLI 6-12 RS is the ideal as playback-, small wireless or recording case.

## Check out FLI 6-12 RS great pro features:

Made out 9mm Birch Plywood and finished with a hard black top layer Penn Elcom hardware
Butterfly locks (2 on each cover)
Comfortable recessed side handles
Front rack profile punched, rear rail
Including 4 rubber feet
Width 530mm, Height 305mm, Depth 485mm