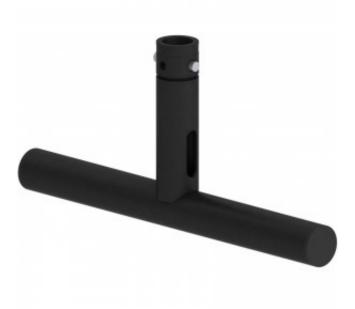

## Briteq BT-TRUSS T-Drop arm BLK 450x195

Model: 092B03483 Merk: Briteq

With this aluminium 'T' DROP ARM you can easily fix all kinds of projectors and moving lights to truss.

- With this aluminium 'T' DROP ARM you can easily fix all kinds of projectors and moving lights to truss.
- While adding truss tubes (BT-TRUSS TUBE) with different lengths you can mount your equipment at different height.
- Each 'T' DROP ARM has standard 48mm tube diameter and is fitted with a female conical connector. (male coupler not included)
- Powder painted satin black finish to reduce the visibility of the 'T' DROP ARM in your setup.
- Slots to easily fix safety cables are provided.
- Size: 0,450m wide x 0,195m height, also available with height = 0,445 cm
- Also a version with thru connector is available!
- SWL: 100 kg
- Weight: 0,875 kg