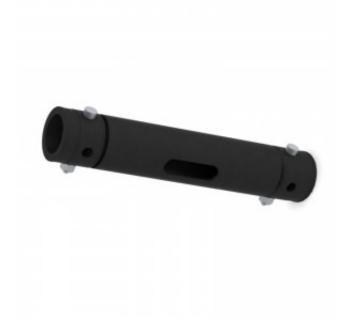

## **Briteq BT-TRUSS Tube BLK 250**

Model: 092B03485 Merk: Briteq

BT-TRUSS TUBE is mainly used to extend the lenght of a 'T' DROP ARM or 'H' FRAME.

- BT-TRUSS TUBE is mainly used to extend the lenght of a 'T' DROP ARM or 'H' FRAME.
- With different lengths you can mount your equipment at different height.
- Each tube has standard 48mm tube diameter.
- Powder painted satin black finish to reduce the visibility of the tubes in your setup.
- Slots to easily fix safety cables are provided.
- Couplers to connect multiple tubes together are not included but available seperately.
- Length = 0,25m
- $\bullet\,$  Also available in other lenghts: 0,50m 1m 2m
- Weight: 0,46 kg