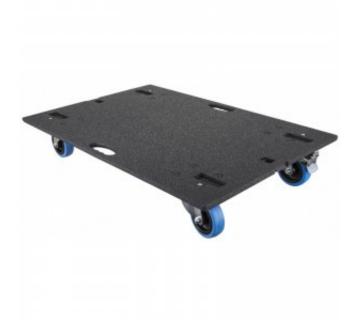

## Synq SQ-215 DOLLY

Model: 092B09191 Merk: Synq

Custom-made dolly for quick and safe transport of the SQ-subwoofer.

- Custom-made dolly for quick and safe transport of the SQ-subwoofer.
- Thanks to a special heavy-duty mechanism the dolly fits easily on the front of the subwoofer to fully protect it during transport.
- 1st choice Baltic birch plywood with scratch free black textured polyurea finishing.
- 4 heavy-duty 100mm "soft rubber" castors, 2 are equipped with brakes.
- Several dollies can be stacked for easy storage.