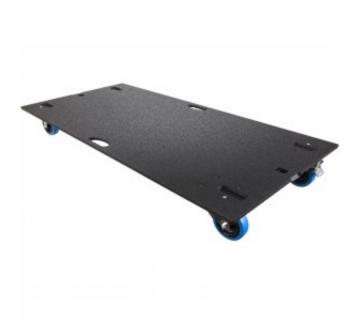

## Synq SQ-218 DOLLY

Model: 092B09192 Merk: Synq

Custom-made dolly for quick and safe transport of the SQ-subwoofer.

- Custom-made dolly for quick and safe transport of the SQ-subwoofer.
- Thanks to a special heavy-duty mechanism the dolly fits easily on the front of the subwoofer to fully protect it during transport.
- 1st choice Baltic birch plywood with scratch free black textured polyurea finishing.
- 4 heavy-duty 100mm "soft rubber" castors, 2 are equipped with brakes.
- Several dollies can be stacked for easy storage.