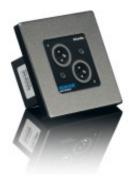

## DConXo

Model: 089DCONXO Merk: Newhank

The DCon series features three advanced products, all designed to fit standard European in-wall junction boxes with a depth of 50mm and compatible with widely used EU cover frames, making them perfect for seamless integration into commercial, educational, and entertainment AV environments.

This two-channel XLR output panel converts Dante audio to analog. Its compact and sleek design allows it to fit snugly into junction boxes, ensuring a clean and professional installation. DConXo offers seamless connectivity between digital Dante networks and traditional analog audio systems