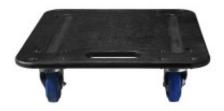

## Prodjuser Wheels Optionele wielplaat, voor alle FLI - modellen

Model: 089WHEELS Merk: Prodjuser

ProDJuser platform with wheels, specifically designed to makes live easier transporting 19inch flight cases. Not much to tell about, except once you have and use it you realize you should have done this earlier.

## Check out these great pro features

- Made out 18mm Birch Plywood and finished with a black paint
- Very durable 100mm Blue Wheels, 2 w/brake
- Comfortable pre-manufactured handgrip
- 4 Pre-drilled wholes for fixing a flight case
- Width 526mm, Depth 559mm