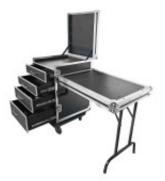

## Prodjuser DC4 Flightcase met 4 lades en werkbank

Model: 089DC4 Merk: Prodjuser

ProDJuser DC4 is a on the road toolcase and workbench. It's reliable, strong and developed for really on-the-road use. Four recessed wheels will make transporting surely easier and even somewhat convenient. Ideal flightcase for installers, rental companies with crappy gear and all other craftsman that work on location.

## Check out these pro features:

- Made of 9mm plywood with a hard protective black top-layer
- Professional handle and butterfly-locks from PENN ELCOM<sup>™</sup>
- Width 547mm, Height 769mm, Depth 473mm