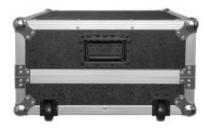

## Prodjuser SSI 16 Flightcase voor Soundcraft SI Expression / Si Performer 16 kanaals en andere 19inch mixers

Model: 089SSI16 Merk: Prodjuser

ProDJuser SSI 16 is specifically designed flight case for Soundcraft SI Expression 16 Ch Mixer and for other 19 inch mixers. It's reliable, strong and developed for really on-the-road use. Two recessed wheels and retractable tow handle will make transporting surely easier and even somewhat convenient

## **Check out these Pro Features**

- Made of 9 mm wood
- All handles, wheels and locks are PENN ELCOM
- exterior dimension(LxMxH): 680mm X 580mm X 330mm
- Weight appox 17kg

EAN Code: 807822025132

SSI 16 Product specs