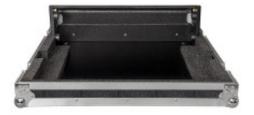

## Prodjuser SQ6 Flightcase voor Allen & Heath SQ6

Model: 089SQ6 Merk: Prodjuser

Professional Flight case designed for The Allen & Heath SQ6 Digital Mixer. Despite the very attractive price, still a flight case with professional features and feel – and will give you years of road-worthy protection. There is stylish doghouse, hiding all cabling and connectors, LED Gooseneck lights, or even the manual of the Mixer – if you are lost.

- 9mm plywood with a black protective top layer
- · Incuding doghouse that opens from the top and back for easy access
- Penn Elcom<sup>™</sup> recessed black handles and butterfly-locks
- Exterior sizes: Length 732mm, Height 254mm, Depth 729mm
- Weight approx 21.3kg