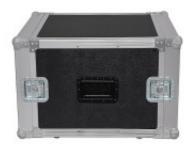

## Prodjuser FLI 8-20 RS 19" flightcase 8 HE diepte 51cm

Model: 089FLI820RS Merk: Prodjuser

Heavy Duty Professional 8HE 19" tunnel case, with detachable front/rear lid!

## Check out FLI 8-20 RS great pro features:

- · Made out 9mm Plywood and finished with a hard black top layer
- Penn Elcom hardware
- Butterfly locks (2 on each cover)
- Comfortable recessed black side handles
- Front rack profile punched, rear rail
- Including 4 rubbers
- Width 530mm, Height 394mm, Depth 508mm
- Weight approx 14.7kg