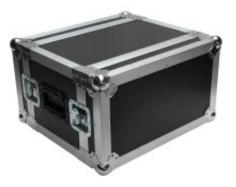

## Prodjuser FLI 6-12 RS 19" flightcase 6 HE diepte 30cm

Model: 089FLI612RS Merk: Prodjuser

Heavy Duty Professional 6HE 19" tunnel case, with detachable front/rear lid! FLI 6-12 RS is the ideal as playback-, small wireless or recording case.

## Check out FLI 6-12 RS great pro features:

Made out 9mm Birch Plywood and finished with a hard black top layer Penn Elcom hardware Butterfly locks (2 on each cover) Comfortable recessed side handles Front rack profile punched, rear rail Including 4 rubber feet Width 530mm, Height 305mm, Depth 485mm