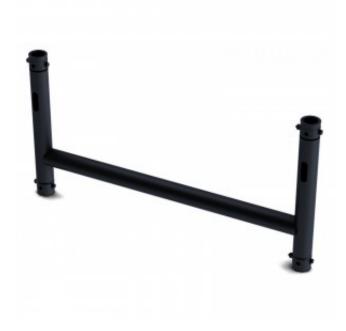

## **Briteq BT-TRUSS H-Frame BLK 750x415**

Model: 092B03480 Merk: Briteq

The aluminium 'H' Frame a perfect tool to fix all kinds of projectors and moving lights to truss.

- The aluminium 'H' Frame a perfect tool to fix all kinds of projectors and moving lights to truss.
- Several frames can be linked together to create a ladder with multiple levels to install your fixtures.
- Each H-frame has standard 48mm tube diameter and is fitted with four female conical connectors. (male couplers not included)
- Powder painted satin black finish to reduce the visibility of the frame in your setup.
- Slots to easily fix safety cables are provided.
- Size: 0,75m wide x 0,415m height, also available with height = 1m
- Dimensions: 750 x 415 x 49mm
- SWL: 200 kgWeight: 2,2 kg