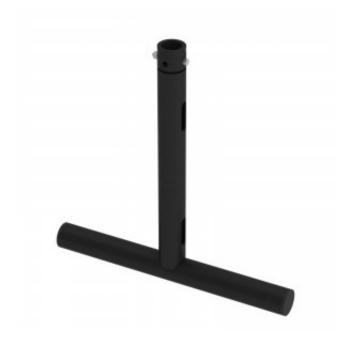

## Briteq BT-TRUSS T-Drop arm BLK 450x445

Model: 092B03482 Merk: Briteq

With this aluminium 'T' DROP ARM you can easily fix all kinds of projectors and moving lights to truss.

- With this aluminium 'T' DROP ARM you can easily fix all kinds of projectors and moving lights to truss.
- While adding truss tubes (BT-TRUSS TUBE) with different lengths you can mount your equipment at different height.
- Each 'T' DROP ARM has standard 48mm tube diameter and is fitted with a female conical connector. (male coupler not included)
- Powder painted satin black finish to reduce the visibility of the 'T' DROP ARM in your setup.
- Slots to easily fix safety cables are provided.
- Size: 0,45m wide x 0,445m height, also available with height = 0,195 cm
- Also a version with thru connector is available!
- SWL: 100 kgWeight: 1,17 kg