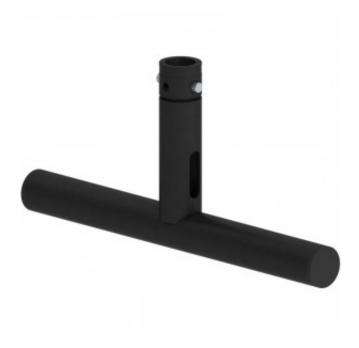

## Briteq BT-TRUSS T-Drop arm BLK 450x195

Model: 092B03483 Merk: Briteq

With this aluminium 'T' DROP ARM you can easily fix all kinds of projectors and moving lights to truss.

- With this aluminium 'T' DROP ARM you can easily fix all kinds of projectors and moving lights to truss.
- While adding truss tubes (BT-TRUSS TUBE) with different lengths you can mount your equipment at different height.
- Each 'T' DROP ARM has standard 48mm tube diameter and is fitted with a female conical connector. (male coupler not included)
- Powder painted satin black finish to reduce the visibility of the 'T' DROP ARM in your setup.
- Slots to easily fix safety cables are provided.
- Size: 0,450m wide x 0,195m height, also available with height = 0,445 cm
- Also a version with thru connector is available!