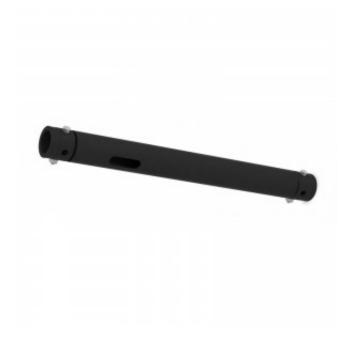

## **Briteq BT-TRUSS Tube BLK 500**

Model: 092B03486 Merk: Briteq

BT-TRUSS TUBE is mainly used to extend the lenght of a 'T' DROP ARM or 'H' FRAME.

- BT-TRUSS TUBE is mainly used to extend the lenght of a 'T' DROP ARM or 'H' FRAME.
- With different lengths you can mount your equipment at different height.
- Each tube has standard 48mm tube diameter.
- Powder painted satin black finish to reduce the visibility of the tubes in your setup.
- Slots to easily fix safety cables are provided.
- Couplers to connect multiple tubes together are not included but available seperately.
- Length = 0,50m
- Also available in other lenghts: 0,25m 1m 2m
- Weight =0,75 kg