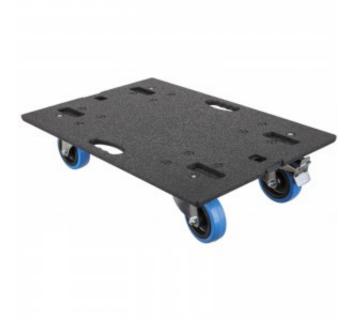

## Synq SQ-212 DOLLY

Model: 092B09190 Merk: Synq

Op maat gemaakte dolly voor snel en veilig transport van de SQ-212 subwoofer

- Op maat gemaakte dolly voor snel en veilig transport van de SQ-subwoofer.
- Dankzij een speciaal heavy-duty mechanisme past de dolly gemakkelijk aan de voorkant van de subwoofer om deze tijdens het transport volledig te beschermen.
- Eersteklas Baltisch berkenmultiplex met krasvrije zwarte polyurea-afwerking met structuur.
- 4 heavy-duty 100mm 'zachte rubberen' zwenkwielen, waarvan 2 zijn voorzien van remmen.
- Meerdere dollies kunnen worden gestapeld voor eenvoudige opslag.