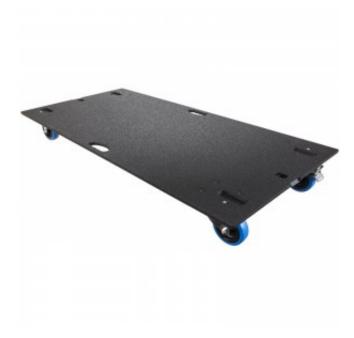

## Synq SQ-218 DOLLY

Model: 092B09192 Merk: Synq

Op maat gemaakte dolly voor snel en veilig transport van de SQ-218 subwoofer

- Op maat gemaakte dolly voor snel en veilig transport van de SQ-subwoofer.
- Dankzij een speciaal heavy-duty mechanisme past de dolly gemakkelijk aan de voorkant van de subwoofer om deze tijdens het transport volledig te beschermen.
- Eersteklas Baltisch berkenmultiplex met krasvrije zwarte polyurea-afwerking met structuur.
- 4 heavy-duty 100mm 'zachte rubberen' zwenkwielen, waarvan 2 zijn voorzien van remmen.
- Meerdere dollies kunnen worden gestapeld voor eenvoudige opslag.