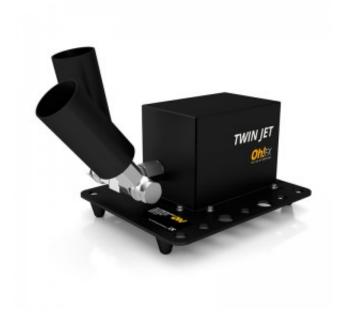

## **Oh!FX CO2 TWIN JET**

Model: 099TWINJET Merk: Oh!FX

## **MEGATRON EFFECT**

Amazing CO2 effect with this double nozzle Jet.

Makes a much thicker CO2 column.

Ideal for Disc Clubs to use upside down and make an Ibiza effect.

Manufactured with a fully european valve.

CO2 ouptuts pivotable and adjustable angle without need of extra base.

Equipped with fast copuler system.

Neutrik Powercon connectors (cable not included).

Linkable to other units wit Powercon connector.

DMX controllable through a DMX switch.

Hangable with a clamp or by multiple points.